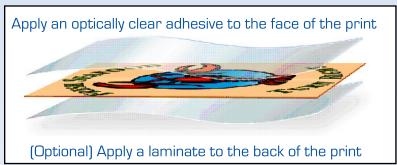

### Instructions on Making a Window Graphic:

- Apply the permanent side of an optically clear adhesive to the face of a print.
- (Optional) Apply a protective laminate or backer to the back of the print.
- Remove the release liner and apply the optically clear mounting adhesive to the window/ acrylic. Move from the center of the graphic outwards, using a squeegee or similar object to smooth out any trapped air pockets.