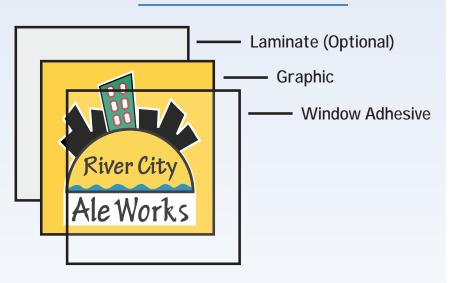

### Window Graphic Composition

### Recommendations

- 1) Ensure that the print is completely free of dust and other contaminants. Any debris on the print will be visible in the window graphic. Thoroughly clean the window/acrylic with soap and water before applying window graphics.
- 2) Mount graphics with a D&K Optically Clear Removable Adhesive (OCR/EOCR). If there are any issues in the production process, the graphic can be safely removed and the window/acrylic can easily be re-used.
- 3) Use two-sided prints for window graphics that can be viewed from the front and back.