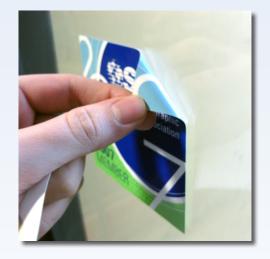

### Instructions on Making a Window Graphic:

- Apply the permanent side of an optically clear adhesive to the face of a print.
- (Optional) Apply a protective laminate or backer to the back of the print.
- Remove the release liner and apply the optically clear mounting adhesive to the window/ acrylic. Move from the center of the graphic outwards, using a squeegee or similar object to smooth out any trapped air pockets.