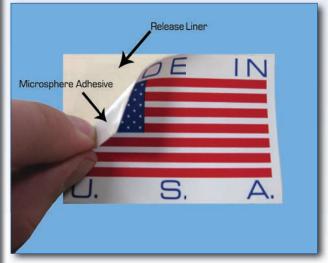

41

Microsphere Adhesive

Ensure that the window or wall is completely clean prior to

media application. Use soap and water to thoroughly clean

the surface and allow to dry before applying graphics. Do not apply to bare drywall or walls that have been painted

Carefully remove a small section of the release liner from

Place the exposed adhesive surface against the wall or win-

dow and slowly remove the release liner as you apply pres-

Once flat, use a squeegee or similar object to smooth out