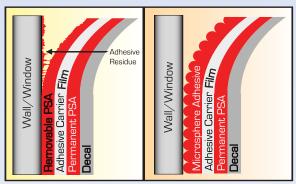

## **Graphic Wall Mount Adhesive**

Graphic Wall Mount

Adhesives

D&K's Graphic Wall Mount Adhesive is a solvent acrylic pressure sensitive adhesive designed specifically for removable wall and window graphics. One side is coated with an extremely tacky adhesive that will permanently bond to a wide variety of media. The other side features advanced microsphere adhesive technology on a clear polyester carrier that allows you to remove or reposition the graphic without leaving adhesive residue behind. Unlike static cling graphics, Graphic Wall Mount Adhesives will remain firmly in position until you are ready to remove.

**Residue-Free Graphic Removal** 

## **Decal Composition**

The above information is presented for reference and illustration of general product characteristics only. The information does not constitute a representation or warranty relating to the suitability or fitness for a particular application or otherwise create guarantees of product performance. All material should be tested by purchaser to determine final suitability.