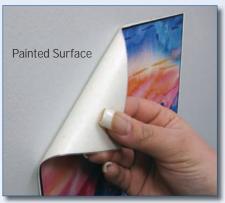

## **Graphic Wall Mount Adhesive**

Graphic Wall Mount

Adhesives

D&K's Graphic Wall Mount Adhesive is a solvent acrylic pressure sensitive adhesive designed specifically for removable wall and window graphics. One side is coated with an extremely tacky adhesive that will permanently bond to a wide variety of media. The other side features advanced microsphere adhesive technology on a clear polyester carrier that allows you to remove or reposition the graphic without leaving adhesive residue behind. Unlike static cling graphics, Graphic Wall Mount Adhesives will remain firmly in position until you are ready to remove.

any trapped air pockets under the graphic, moving from the

sure to the graphic in a downward direction.

- Removes cleanly from painted walls and windows
- Adhesive remains strong even after repositioning
- Designed for temporary applications (up to one year)
- State-of-the-art microsphere adhesive technology