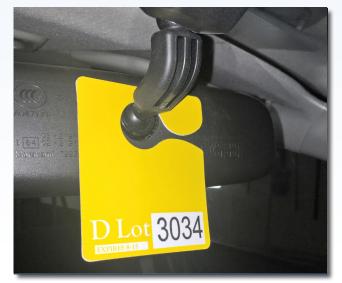

• Intrustion-resistant for secure cards and documents

Group, Inc. Laminating Films and Equipment

- Available with UV protection for outdoor applications including signs, tags, and parking permits, etc.
- Resists water and moisture
- Costs less than pressure sensitive overlams
- Thermal adhesives are available for all print types including difficult digital output
- Strong construction reduces the possibility of failure or delamination, even in harsh environments